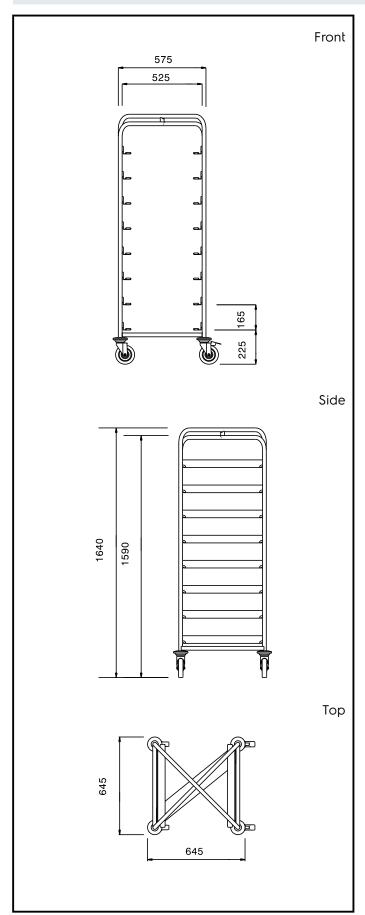

# **Key Information:**

External dimensions, Width:

361250 (DRT8SS)645 mmExternal dimensions, Depth:645 mmExternal dimensions, Height:1640 mmWheel material:Zinc platedWheel diameter:Ø 125Net weight:26 kg